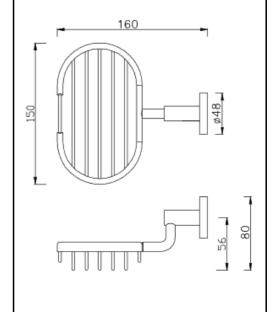

## SANITARY WARE SPECIFICATION SHEET

|       | chrome plated wall mounted shelf |
|-------|----------------------------------|
|       |                                  |
|       |                                  |
| Model | CF-1483.908.50                   |

American Standard "Concept Round"

Material Brass Chrome Plated

Manufacturer American Standard (PRC)

Source Acme Sanitary Ware Co. Ltd

Mr. Eric Wong/ Mr. Don Yuen

Contact Tel/Fax (852) 2388-7171 / (852) 2710-8012