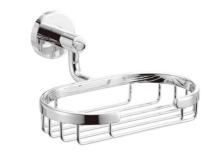

## SANITARY WARE SPECIFICATION SHEET

|       | chrome plated wall mounted shelf |
|-------|----------------------------------|
|       |                                  |
|       |                                  |
| Model | CF-1483.908.50                   |

American Standard "Concept Round"

Material Brass Chrome Plated

Manufacturer American Standard (PRC)

Source Acme Sanitary Ware Co. Ltd

Mr. Eric Wong/ Mr. Don Yuen

Contact Tel/Fax (852) 2388-7171 / (852) 2710-8012