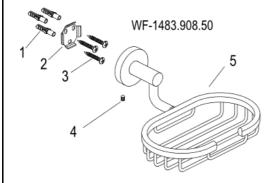

E-mail acme@acmesanitary.com.hk Website www.acmesanitary.com.hk

|     | PARTS LIST         |      |
|-----|--------------------|------|
| No. | Part Name          | Q'ty |
| 1   | Anchor             | 3    |
| 2   | Holder seat        | 1    |
| 3   | Self-tapping Screw | 3    |
| 4   | Set screw          | 1    |
| 5   | Body               | 1    |
|     |                    |      |